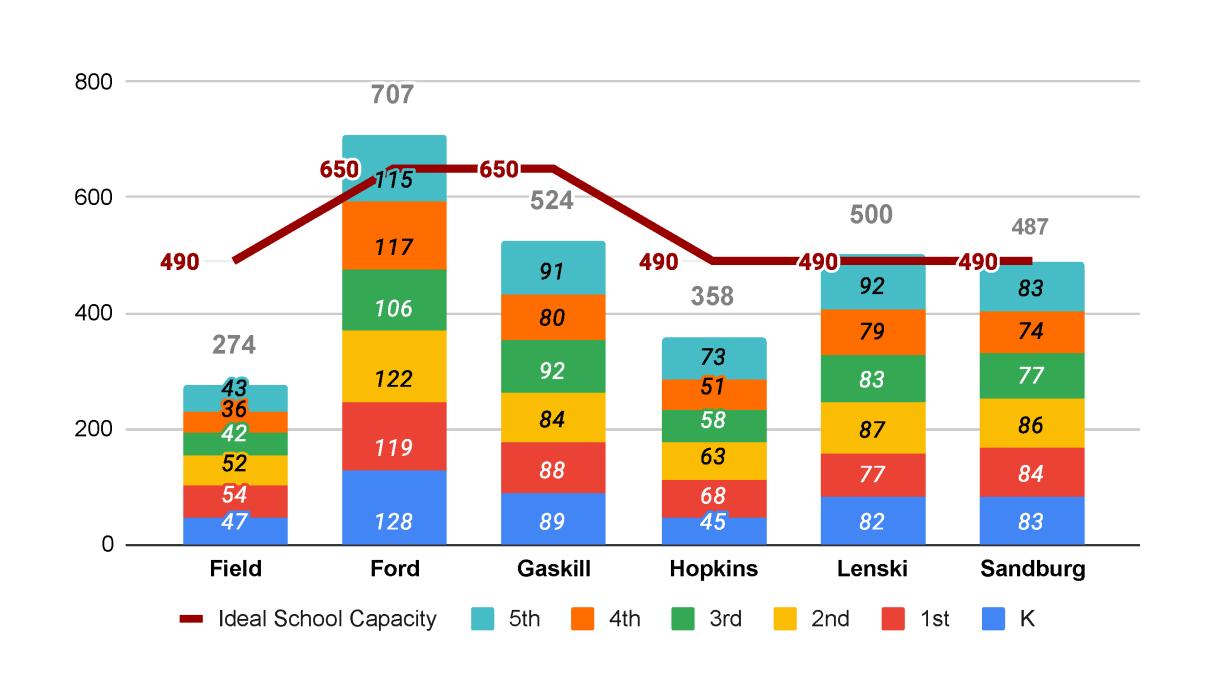

## 2022-2023 SCHOOL YEAR ENROLLMENT

|                     | OPE | N ENROL | LMENT | 2022-20 | 023 |     |       |     |
|---------------------|-----|---------|-------|---------|-----|-----|-------|-----|
| ID=in-district      | K   |         | 1     |         | 2   |     |       |     |
| OOD=out-of-district | ID  | OOD     | ID    | OOD     | ID  | OOD |       |     |
| Field               | 0   | 3       | 2     | 2       | 5   | 6   |       |     |
| Ford                | 3   | 0       | 4     | 4       | 1   | 4   |       |     |
| Gaskill             | 7   | 3       | 8     | 1       | 11  | 7   |       |     |
| Hopkins             | 5   | 1       | 4     | 4       | 10  | 2   |       |     |
| Lenski              | 10  | 1       | 9     | 7       | 15  | 5   |       |     |
| Sandburg            | 5   | 0       | 4     | 4       | 6   | 2   |       |     |
|                     |     |         |       |         |     |     |       |     |
| ID=in-district      | 3   |         | 4     |         | 5   |     | TOTAL |     |
| OOD=out-of-district | ID  | OOD     | ID    | OOD     | ID  | OOD | ID    | OOD |
| Field               | 3   | 5       | 3     | 3       | 4   | 6   | 17    | 25  |
| Ford                | 5   | 1       | 17    | 2       | 6   | 2   | 36    | 13  |
| Gaskill             | 15  | 5       | 14    | 4       | 15  | 6   | 70    | 26  |
| Hopkins             | 10  | 3       | 13    | 3       | 19  | 6   | 61    | 19  |
| Lenski              | 24  | 3       | 16    | 7       | 24  | 4   | 98    | 27  |
| Sandburg            | 9   | 0       | 16    | 4       | 13  | 2   | 53    | 12  |