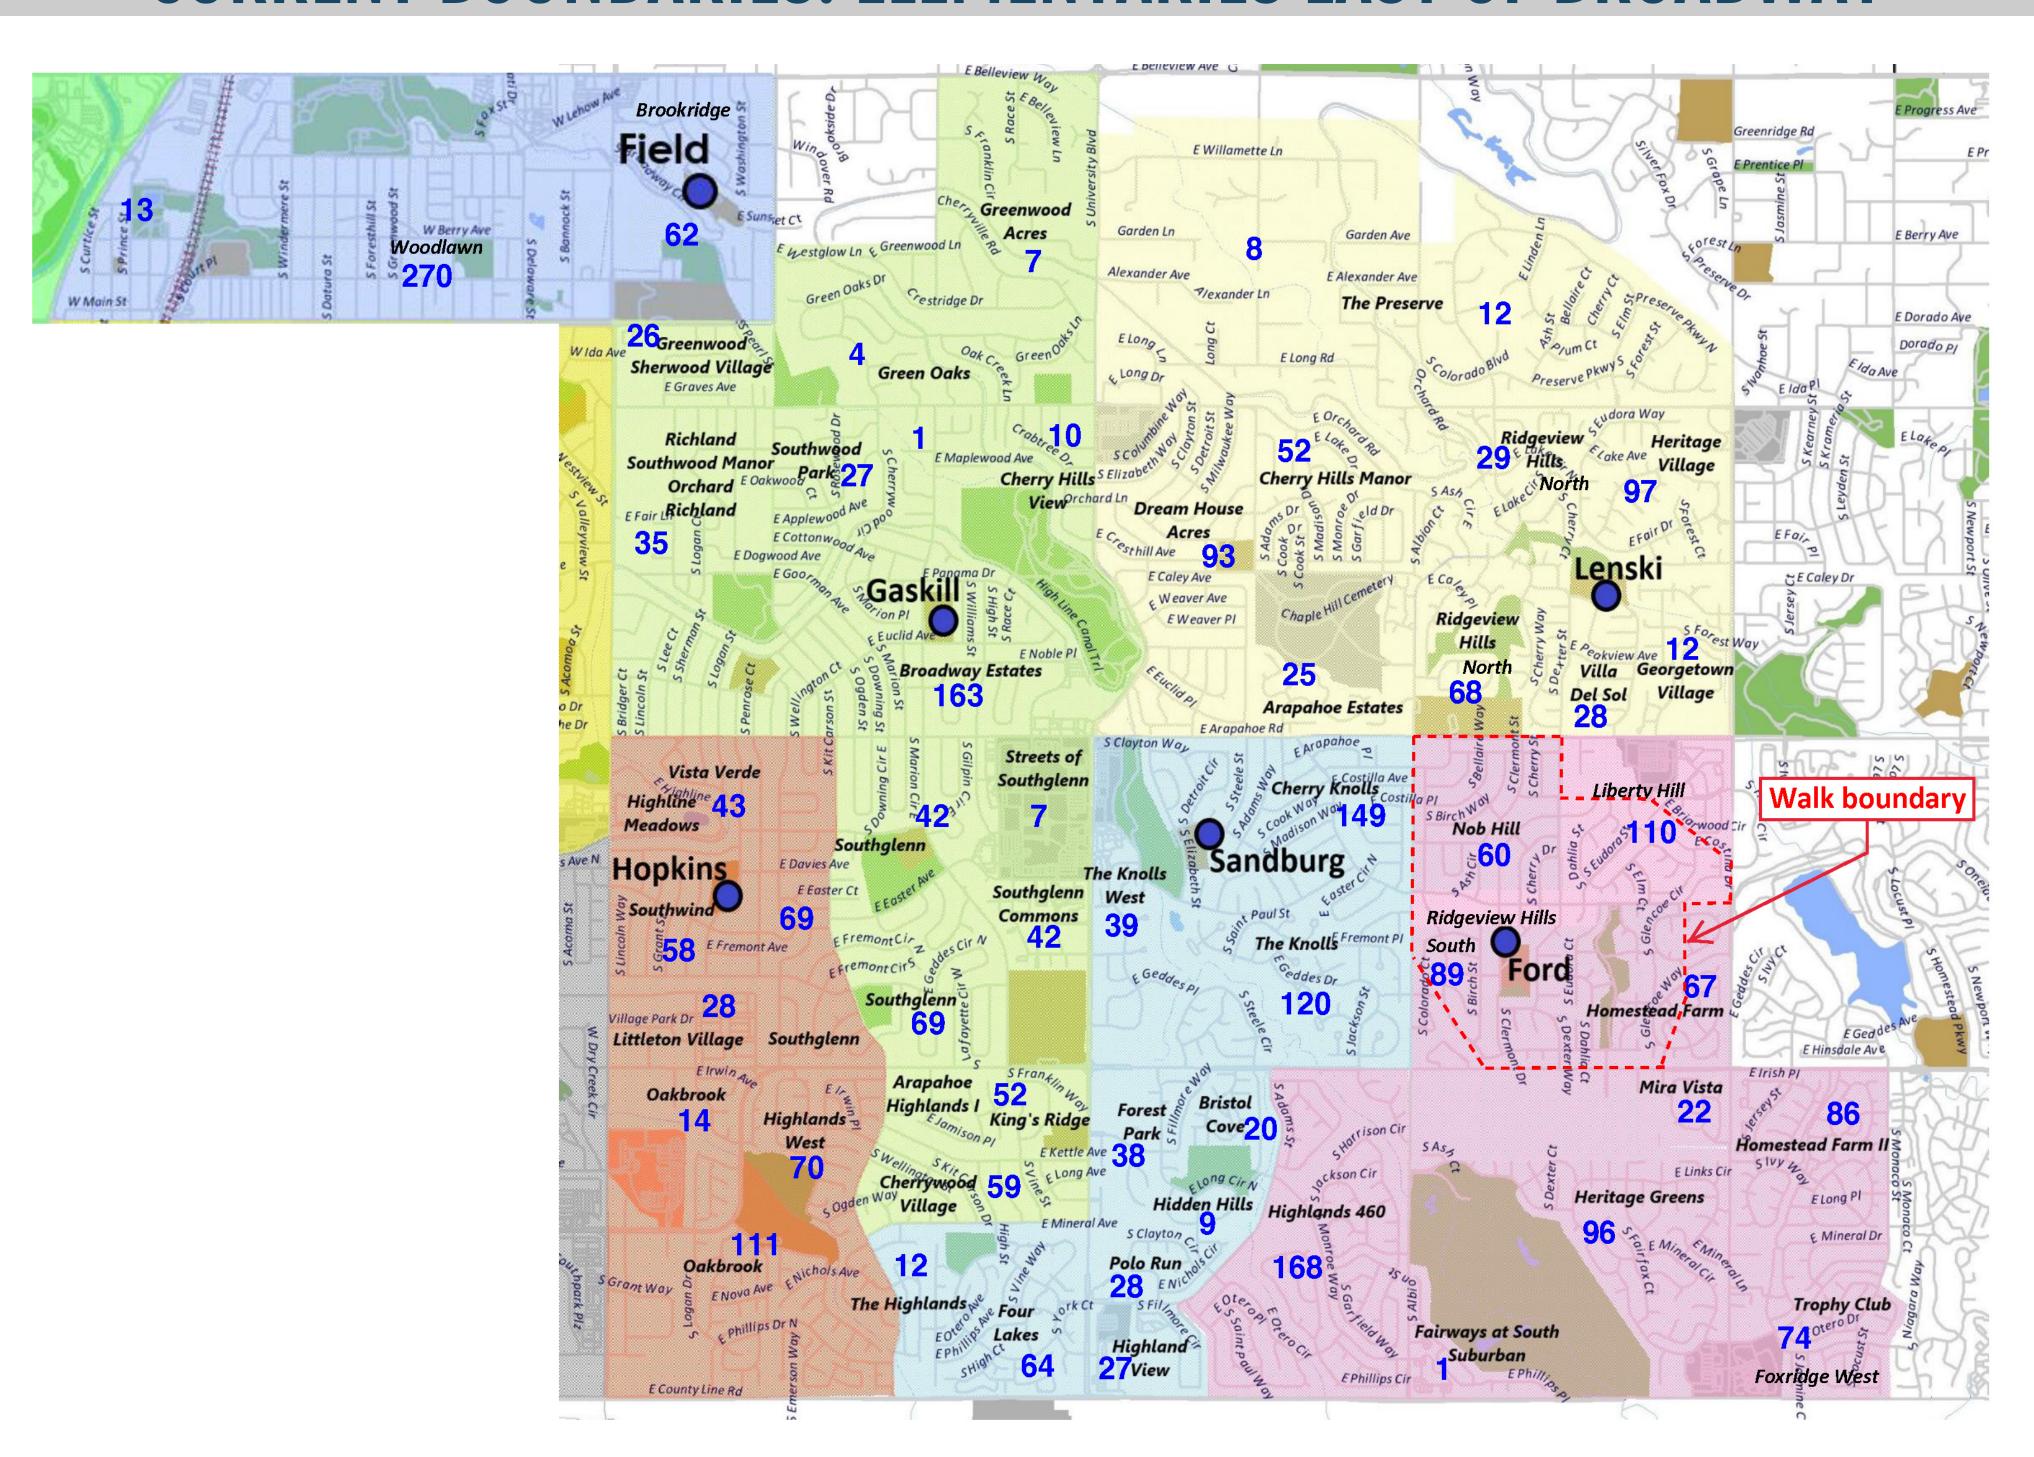

## COMMITTEE COMMIT

## CURRENT BOUNDARIES: ELEMENTARIES EAST OF BROADWAY



## 2022-2023 SCHOOL YEAR ENROLLMENT

|                     | OPE | N ENROL | LMENT | 2022-20 | 023 |     |       |     |
|---------------------|-----|---------|-------|---------|-----|-----|-------|-----|
| ID=in-district      | K   |         | 1     |         | 2   |     |       |     |
| OOD=out-of-district | ID  | OOD     | ID    | OOD     | ID  | OOD |       |     |
| Field               | 0   | 3       | 2     | 2       | 5   | 6   |       |     |
| Ford                | 3   | 0       | 4     | 4       | 1   | 4   |       |     |
| Gaskill             | 7   | 3       | 8     | 1       | 11  | 7   |       |     |
| Hopkins             | 5   | 1       | 4     | 4       | 10  | 2   |       |     |
| Lenski              | 10  | 1       | 9     | 7       | 15  | 5   |       |     |
| San