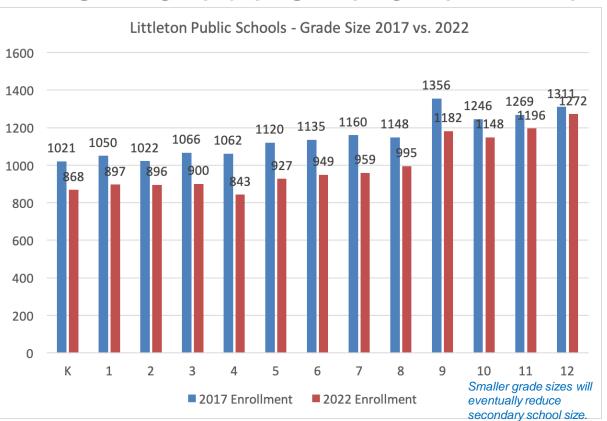

# Littleton Public Schools Geographic Area – Total Population Forecast



LPS Geographic Area –Population by the 2023 Colorado Census Report



### LPS – Grade Size Over Time





# LPS – Births Aggregated to Updated School Boundaries – 1990–2022 – Colorado Department of Public Health

| ESAA          | E/W Broadway | 1990 | 1991 | 1992 | 1993 | 1994 | 1995 | 1996 | 1997 | 1998 | 1999 | 2000 | 2001 | 2002 | 2003 | 2004 | 2005  | 2006 | 2007 | 2008 | 2009 | 2010 | 2011 | 2012 | 2013 | 2014 | 2015 | 2016 | 2017 | 2018 | 2019 | 2020 | 2021 | 2022 | Chg5yr | Chg10yr | ESAA             |
|---------------|--------------|------|------|------|------|------|------|------|------|------|------|------|------|------|------|------|-------|------|------|------|------|------|------|------|------|------|------|------|------|------|------|------|------|------|--------|---------|------------------|
| Ford          | E            | 191  | 183  | 181  | 205  | 129  | 136  | 152  | 1