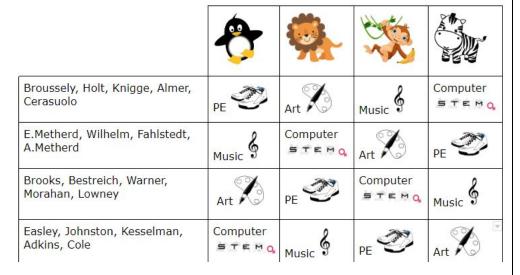

#### October 2019

|                                               | <b>*</b>           |                   |                   |                |
|-----------------------------------------------|--------------------|-------------------|-------------------|----------------|
| Broussely, Holt, Knigge, Almer,<br>Cerasuolo  | PE 🍣               | Art 🗡             | Music &           | Computer STEMQ |
| E.Metherd, Wilhelm, Fahlstedt,<br>A.Metherd   | Music &            | Computer<br>STEMQ | Art 🔀             | PE 😂           |
| Brooks, Bestreich, Warner,<br>Morahan, Lowney | Art 🗡              | PE 🍣              | Computer<br>STEMQ | Music &        |
| Easley, Johnston, Kesselman,<br>Adkins, Cole  | Computer 5 T E M Q | Music &           | PE 💞              | Art 🗡          |