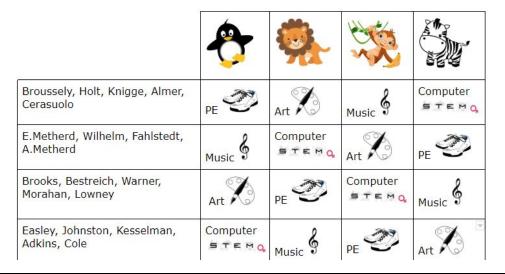

| Broussely, Holt, Knigge, Almer,<br>Cerasuolo  | PE PE    | Art Art        | Music    | Computer STEMQ |
|-----------------------------------------------|----------|----------------|----------|----------------|
| E.Metherd, Wilhelm, Fahlstedt,<br>A.Metherd   | Music    | Computer STEMQ | Art      | PE PE          |
| Brooks, Bestreich, Warner,<br>Morahan, Lowney | Art      | PE PE          | Computer | Music          |
| Easley, Johnston, Kesselman,<br>Adkins, Cole  | Computer | Music          | PE PE    | Art Art        |