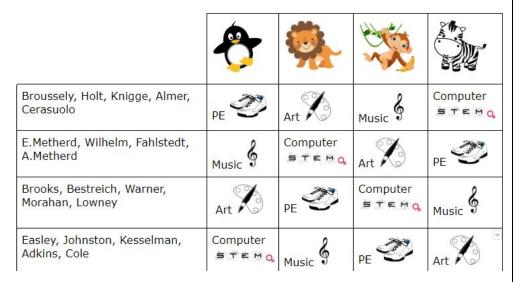

|                                               | <b>*</b> |                   |                   |          |
|-----------------------------------------------|----------|-------------------|-------------------|----------|
| Broussely, Holt, Knigge, Almer,<br>Cerasuolo  | PE O     | Art 🗡             | Music &           | Computer |
| E.Metherd, Wilhelm, Fahlstedt,<br>A.Metherd   | Music &  | Computer<br>STEMQ | Art 🔀             | PE 🍣     |
| Brooks, Bestreich, Warner,<br>Morahan, Lowney | Art 🗡    | PE 💞              | Computer<br>STEMQ | Music &  |
| Easley, Johnston, Kesselman,<br>Adkins, Cole  | Computer | Music &           | PE                | Art X    |