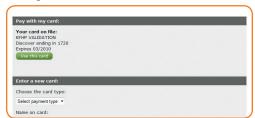

#### Choose a credit card to use

Enter your card information in the fields provided. Then click "Use this card."