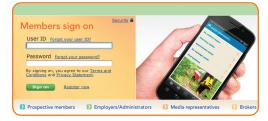

#### **Enter your User ID and Password**

Once you're signed on, click "Pharmacy center" to continue.