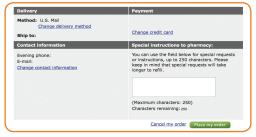

#### Review your refill order

Click "Place my order" to finalize your order. Use the "Special instructions to pharmacy" box to make changes to your order, including quantity.